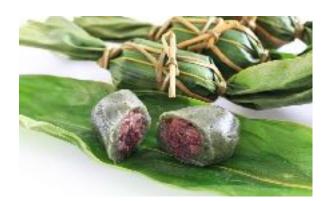

## Desserts

Imagawayaki

Home made Pudding

Ice Cream

Sasa Dango

| Home Made Pudding                                              | \$2.95        |
|----------------------------------------------------------------|---------------|
| • Ice Cream (green tea / vanilla)                              | \$1.95        |
| • Sasa Dango (mochi wrapped in leaves)                         | \$2.50        |
| <ul> <li>Imagawayaki 1p / 2p<br/>(Japanese pancake)</li> </ul> | \$1.95 \$3.80 |