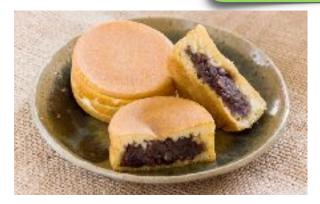

## Desserts

Imagawayaki

Home made Pudding

Ice Cream

Sasa Dango

| Home Made Pudding                                              | \$2.95        |
|----------------------------------------------------------------|---------------|
| • Ice Cream (green tea / vanilla)                              | \$1.95        |
| • Sasa Dango (mochi wrapped in leaves)                         | \$2.50        |
| <ul> <li>Imagawayaki 1p / 2p<br/>(Japanese pancake)</li> </ul> | \$1.95 \$3.80 |