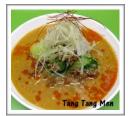

#### Tang Tang Men.

Spicy sesame soup topped with ground pork, leeks, bok choy.

\$11.95