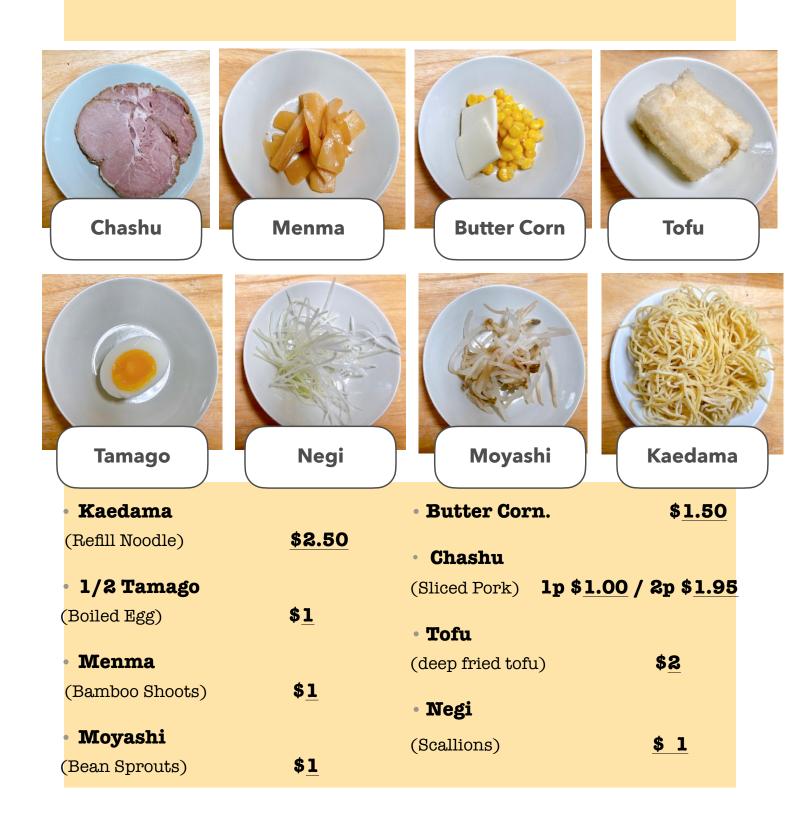

ots, scallions

\$11.95



#### Miso Chashu Ramen

Topped with 3pc chashu, bean sprouts, bamboo shoots, scallions

\$11.95



\$10.95

#### Kyushu style Tonkotsu Ramen.

Topped with 1pc chashu, 1/2 boiled egg, red pickled ginger, cloud ear mushrooms, and scallions.



Basic \$7.95 DX \$9.95



\$9.95

### Tanmen



With pork \$12.95



With pork



#### **Butter Corn Ramen.**

Topped with carrots, onions,

Topped with chasu(1p), butter corn, bamboo shoots, scallions.

cabbage, corn, peapods, scallions,

\$10.95



\$10.95



\$12.95

#### Miso Butter Corn Ramen

Topped with chasu(1p), butter corn, bamboo shoots, scallions, and bean sprouts

## Spicy Stamina Ramen.

Topped with cabbage, onions, carrots, chives, bean sprouts, scallions, fried garlic, and spicy ground pork.

# Ramen Topping