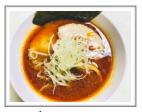

## Spicy Stamina Ramen.

Topped with cabbage, onions, carrots, chives, bean sprouts, scallions, fried garlic, and spicy ground pork.