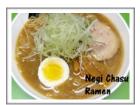

#### Negi Chashu Ramen.

Topped with 2pc chashu, 1/2 boiled egg, bamboo shoots, scallions

\$10.95