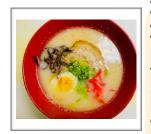

#### Kyushu style Tonkotsu Ramen.

Topped with 1pc chashu, 1/2 boiled egg, red pickled ginger, cloud ear mushrooms, and scallions.

Basic \$7.95 DX \$9.95

\$9.95