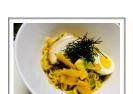

Tsukemen (Dipping Noodle)

shoots, scallions and 1/2 boiled egg.

Comes with chashu, bamboo

Topped with carrots, onions, cabbage, corn, peapods, scallions

Soup served separately.

and sesame seeds.

Miso Tanmen.