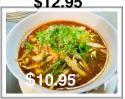

## Spicy Stamina Ramen.

Topped with cabbage, onions, carrots, chives, bean sprouts, scallions, fried garlic, and spicy ground pork.